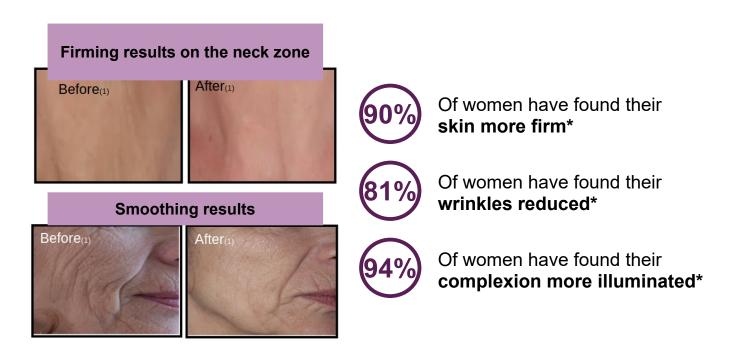

### **CENTELLA PRESTIGE - SKIN CARE PROTOCOL - RESULTS**

of complexion is **brighter** and the skin is **moisturized**\*

immediat positive result\*

of skin is **plumped** and **toned**\*

 $18.5\ /\ 20$   $\rightarrow$  Grade given for the treatment at the end of the application

\*A 1h30 professional treatment of utilisation of all the products of the Prestige line, 30 volunteers