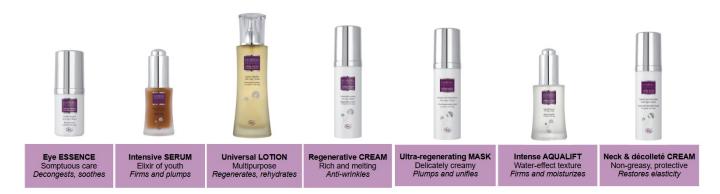

# **RETAIL SIZE PRODUCTS - CENTELLA PRESTIGE RANGE**

| Reference | Product                  | Volume (ml) |
|-----------|--------------------------|-------------|
| 0071      | Neck and Décolleté Cream | 40          |
| 0073      | Universal Lotion         | 100         |
| 0074      | Eye Essence              | 15          |
| 0075      | Intensive Serum          | 30          |
| 0076      | Regenerative Cream       | 40          |
| 0078      | Intense Aqualift         | 30          |
| 0079      | Ultra-Regenerating Mask  | 40          |

# **CENTELLA PRESTIGE RANGE - PRODUCTS DESCRIPTIONS**

| Product                                                                  | Properties                                                                                                                                                                                                                                                                                                                                                                            | Active ingredients                                                                                                                                                                                                                                                                                                                                                                                                                                                                                                                                                                                                                                                                                                                                                                                                                                                                                         |
|--------------------------------------------------------------------------|---------------------------------------------------------------------------------------------------------------------------------------------------------------------------------------------------------------------------------------------------------------------------------------------------------------------------------------------------------------------------------------|------------------------------------------------------------------------------------------------------------------------------------------------------------------------------------------------------------------------------------------------------------------------------------------------------------------------------------------------------------------------------------------------------------------------------------------------------------------------------------------------------------------------------------------------------------------------------------------------------------------------------------------------------------------------------------------------------------------------------------------------------------------------------------------------------------------------------------------------------------------------------------------------------------|
| Neck and Décolleté<br>Cream  Retail: 0071 / 40 ml  Cabin: C0071 / 100 ml | - Developed specifically for the needs of the neck and neckline - Smooths and plumps wrinkles and fine lines - Prevents the signs of age  INSTRUCTIONS FOR USE: Apply this care on the neck and neckline, in downward movements, beginning to the neck to go to the chest.                                                                                                            | Centella Asiatica Stem Cells: Because of their origin, they give to the skin antioxidant, antiageing and protective properties by boosting the cutaneous hyaluronic acid production.  Organic Centella Asiatica Extract: Powerful healing agent, that regenerates the tissues (stimulates the collagen production), antiaging actif principle and cutaneous repairer.  Organic Camellia Oil: Softening, makes the skin more elastic and avoids her dryness.  Organic Fenugreek Extract: It has moisturizing, softening, toning and regenerating properties, that contribute to improve the epidermal tissue.  Organic Wheat germ Oil: Nourishing, rich and very emollient. She is regenerative, protective and restorative. Also antiaging, she nourishes the mature skins by preserving them of skin aging signs, all in firming the cutaneous tissues, by her action on the loss of the skin elasticity. |
| Universal Lotion  Retail: 0073 / 100 ml  Cabin: C0073 / 250 ml           | - Made to bring freshness and tonus, this multi-purpose Lotion gives a new radiance to mature and stressed skins First beauty gesture, she is recommended to prepare your skin and by that optimize the effects of your others Centella Prestige cares.  INSTRUCTIONS FOR USE: The Universal Lotion can be used during the day, even on a makeup skin, to refresh and fix the makeup. | Organic Rosemary Water: Known to give again flexibility to the skin, he is also liked to regenerate and soothe the skin.  Magnesium Chloride: True anti-aging shield, it allows to slow down and prevent this symptoms. A Magnesium intake allows to boost the defense system and to activate cell renewal.  Organic Aloe Vera Juice: Excellent moisturizing agent, he improves the cellular cohesion of the skin barrier and protects the skin of the transepidermal water loss.  Centella Asiatica Stem Cells: Antioxidant, anti-inflammatory and firming: gives elasticity to the skin again. Because of their origin, they give anti-aging and protective properties to the skin.                                                                                                                                                                                                                      |
| Eye Essence  Retail: 0074 / 15 ml  Cabin: C0074 / 15 ml                  | - This high level 3 in 1 care targets all visible signs of time of the eye contour Complex of anti-wrinkles, anti-bags and anti-dark circles actif principles.  INSTRUCTIONS FOR USE: Apply, in the morning and/or evening, patting delicately from the internal eye corner to external one insisting especially on the crow's-feet.                                                  | Centella Asiatica Stem Cells: Because of their origin, they give to the skin antioxidant, anti-aging and protective properties by boosting the cutaneous hyaluronic acid production.  Organic Fenugreek Extract: It has moisturizing, softening, toning and regenerating properties, that contribute to improve the epidermal tissue.  Sodium hyaluronate: A molecule that can capture up to 1000 times its water weight, it gives a youth aspect and moisturize the superior layers of the epidermis, giving back to the skin a bounced and lifted aspect while naturally smoothing the wrinkles and fine lines.                                                                                                                                                                                                                                                                                          |