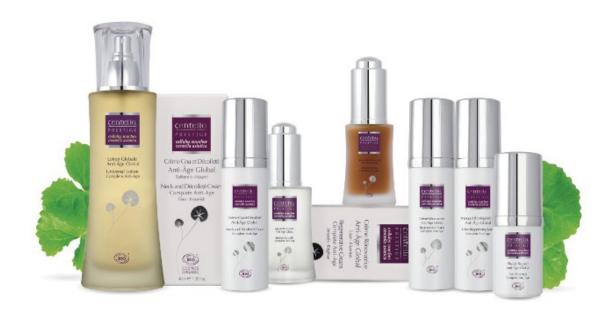

# **RETAIL SIZE PRODUCTS - CENTELLA PRESTIGE RANGE**

| Reference | Product                  | Volume (ml) |
|-----------|--------------------------|-------------|
| 0071      | Neck and Décolleté Cream | 40          |
| 0073      | Universal Lotion         | 100         |
| 0074      | Eye Essence              | 15          |
| 0075      | Intensive Serum          | 30          |
| 0076      | Regenerative Cream       | 40          |
| 0078      | Intense Aqualift         | 30          |
| 0079      | Ultra-Regenerating Mask  | 40          |

# CABIN SIZE PRODUCTS FOR PROFESSIONALS - CENTELLA PRESTIGE RANGE

| Reference | Product                  | Volume (ml) |
|-----------|--------------------------|-------------|
| C0071     | Neck and Décolleté Cream | 100         |
| C0073     | Universal Lotion         | 250         |
| C0074     | Eye Essence              | 15          |
| C0075     | Intensive Serum          | 50          |
| C0076     | Regenerative Cream       | 100         |
| C0078     | Intense Aqualift         | 30          |
| C0079     | Ultra-Regenerating Mask  | 200         |

# **CENTELLA PRESTIGE RANGE - PRODUCTS DESCRIPTIONS**

| Product                                                                  | Properties                                                                                                                                                                                                                                                                                                                                                                            | Active ingredients                                                                                                                                                                                                                                                                                                                                                                                                                                                                                                                                                                                                                                                                                                                                                                                                                                                                                         |
|--------------------------------------------------------------------------|---------------------------------------------------------------------------------------------------------------------------------------------------------------------------------------------------------------------------------------------------------------------------------------------------------------------------------------------------------------------------------------|------------------------------------------------------------------------------------------------------------------------------------------------------------------------------------------------------------------------------------------------------------------------------------------------------------------------------------------------------------------------------------------------------------------------------------------------------------------------------------------------------------------------------------------------------------------------------------------------------------------------------------------------------------------------------------------------------------------------------------------------------------------------------------------------------------------------------------------------------------------------------------------------------------|
| Neck and Décolleté<br>Cream  Retail: 0071 / 40 ml  Cabin: C0071 / 100 ml | - Developed specifically for the needs of the neck and neckline - Smooths and plumps wrinkles and fine lines - Prevents the signs of age  INSTRUCTIONS FOR USE: Apply this care on the neck and neckline, in downward movements, beginning to the neck to go to the chest.                                                                                                            | Centella Asiatica Stem Cells: Because of their origin, they give to the skin antioxidant, antiageing and protective properties by boosting the cutaneous hyaluronic acid production.  Organic Centella Asiatica Extract: Powerful healing agent, that regenerates the tissues (stimulates the collagen production), antiaging actif principle and cutaneous repairer.  Organic Camellia Oil: Softening, makes the skin more elastic and avoids her dryness.  Organic Fenugreek Extract: It has moisturizing, softening, toning and regenerating properties, that contribute to improve the epidermal tissue.  Organic Wheat germ Oil: Nourishing, rich and very emollient. She is regenerative, protective and restorative. Also antiaging, she nourishes the mature skins by preserving them of skin aging signs, all in firming the cutaneous tissues, by her action on the loss of the skin elasticity. |
| Universal Lotion  Retail: 0073 / 100 ml  Cabin: C0073 / 250 ml           | - Made to bring freshness and tonus, this multi-purpose Lotion gives a new radiance to mature and stressed skins First beauty gesture, she is recommended to prepare your skin and by that optimize the effects of your others Centella Prestige cares.  INSTRUCTIONS FOR USE: The Universal Lotion can be used during the day, even on a makeup skin, to refresh and fix the makeup. | Organic Rosemary Water: Known to give again flexibility to the skin, he is also liked to regenerate and soothe the skin.  Magnesium Chloride: True anti-aging shield, it allows to slow down and prevent this symptoms. A Magnesium intake allows to boost the defense system and to activate cell renewal.  Organic Aloe Vera Juice: Excellent moisturizing agent, he improves the cellular cohesion of the skin barrier and protects the skin of the transepidermal water loss.  Centella Asiatica Stem Cells: Antioxidant, anti-inflammatory and firming: gives elasticity to the skin again. Because of their origin, they give anti-aging and protective properties to the skin.                                                                                                                                                                                                                      |
| Eye Essence  Retail: 0074 / 15 ml  Cabin: C0074 / 15 ml                  | - This high level 3 in 1 care targets all visible signs of time of the eye contour Complex of anti-wrinkles, anti-bags and anti-dark circles actif principles.  INSTRUCTIONS FOR USE: Apply, in the morning and/or evening, patting delicately from the internal eye corner to external one insisting especially on the crow's-feet.                                                  | Centella Asiatica Stem Cells: Because of their origin, they give to the skin antioxidant, anti-aging and protective properties by boosting the cutaneous hyaluronic acid production.  Organic Fenugreek Extract: It has moisturizing, softening, toning and regenerating properties, that contribute to improve the epidermal tissue.  Sodium hyaluronate: A molecule that can capture up to 1000 times its water weight, it gives a youth aspect and moisturize the superior layers of the epidermis, giving back to the skin a bounced and lifted aspect while naturally smoothing the wrinkles and fine lines.                                                                                                                                                                                                                                                                                          |