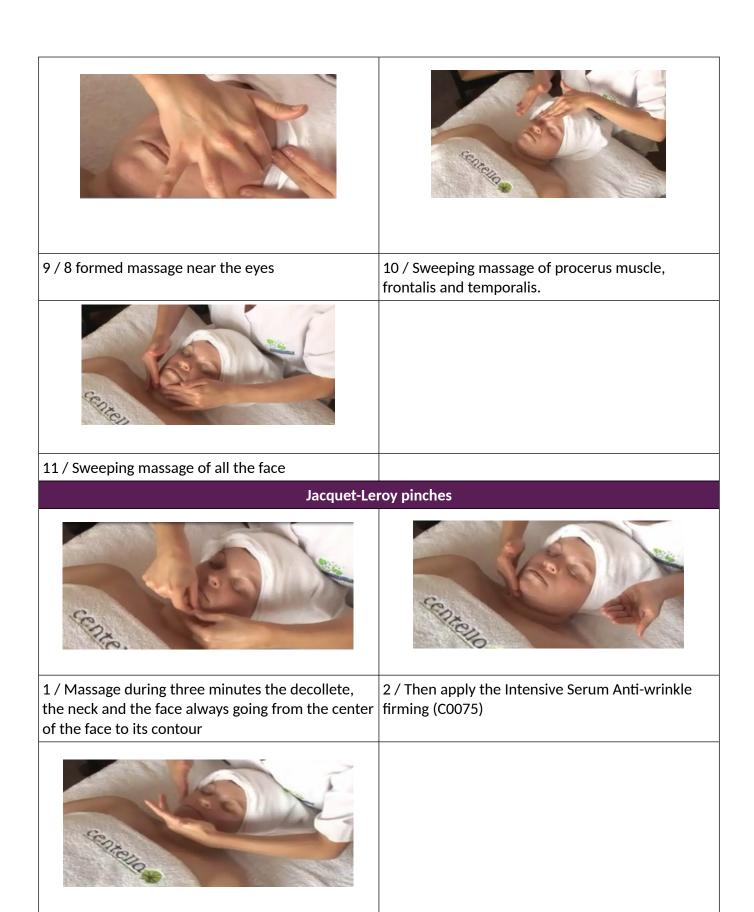

### 3 / Procerus muscle:

- 3X up going pression movements
- 6X up going lifting movements

- 4 / Orbicularis eyelid muscle:
  - 3X pression movements near the inner eye corner
- 6X lifting movements from the inner eye corner to the inside part of the face using your forefinger on the outer eyelid and your thumb on the lower eyelid

### 5 / Levator muscle:

- 3X up going pression movements
- 6X up going lifting movements

- 6 / Zygomaticus minor and major muscles:
- 3X up going pression movements to the top and outside parts of the face using your two fingers
- 6X up going lifting movements to the top and outside parts of the face using your two fingers

## Specific anti-wrinkles treatment

1/ Anti-wrinkle pinches: your thumb has to slide along the 2 / For the « Prestige Plus » treatment, Centella have chosen wrinkle when your forefinger pinches this wrinkle, then you a specific jadeit accessory « Precious Stick » this return always going up as for the vertical wrinkles, and for the horizontal wrinkles from the center to the periphery.

semiprecious stone is beneficial against the aigeing of the skin. Use pression pointed smoothing movements along each wrinkle using the thin part of the « Precious Stick » and then going down movements using the thick one.

3 / For persons with a lot of wrinkle this massage will be very beneficial and will allow to immediately soften all wrinkles. Its main phisiological action is to warm the skin around the wrinkle. Then apply the Intensive anti-wrinkle treatment and massage each wrinkle.