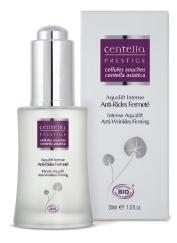

# **Intensive Aqualift**

Retail: 0078 / 30 ml Cabin: C0078 / 30 ml

- Brighten and plump your skin with only one gesture!
- Innovative organic brilliance for an immediate comfort and a complexion sublimated durably.

### **INSTRUCTIONS FOR USE:**

Apply some drops with light taps on a perfectly cleansed skin. Can be used during 10 to 20 days in cure.

Centella Asiatica Stem Cells: Antioxidant, antiinflammatory and firming: gives elasticity to the skin again. Because of their origin, they give anti-aging and protective properties to the skin.

Sodium Hyaluronate: A molecule that can capture up to 1000 times its water weight, it gives a youth aspect and moisturize the skin, that is bounced and lifted, while smoothing the wrinkles and fine lines.