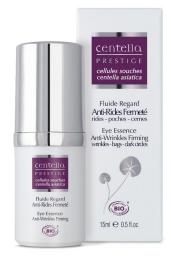

# **RETAIL SIZE PRODUCTS - CENTELLA PRESTIGE RANGE**

| Reference | Product                  | Volume (ml) |
|-----------|--------------------------|-------------|
| 0071      | Neck and Décolleté Cream | 40          |
| 0073      | Universal Lotion         | 100         |
| 0074      | Eye Essence              | 15          |
| 0075      | Intensive Serum          | 30          |
| 0076      | Regenerative Cream       | 40          |
| 0078      | Intense Aqualift         | 30          |
| 0079      | Ultra-Regenerating Mask  | 40          |

# **CENTELLA PRESTIGE RANGE - PRODUCTS DESCRIPTIONS**

| Product                                                                  | Properties                                                                                                                                                                                                                                                                                                                                                                            | Active ingredients                                                                                                                                                                                                                                                                                                                                                                                                                                                                                                                                                                                                                                                                                                                                                                                                                                                                                         |
|--------------------------------------------------------------------------|---------------------------------------------------------------------------------------------------------------------------------------------------------------------------------------------------------------------------------------------------------------------------------------------------------------------------------------------------------------------------------------|------------------------------------------------------------------------------------------------------------------------------------------------------------------------------------------------------------------------------------------------------------------------------------------------------------------------------------------------------------------------------------------------------------------------------------------------------------------------------------------------------------------------------------------------------------------------------------------------------------------------------------------------------------------------------------------------------------------------------------------------------------------------------------------------------------------------------------------------------------------------------------------------------------|
| Neck and Décolleté<br>Cream  Retail: 0071 / 40 ml  Cabin: C0071 / 100 ml | - Developed specifically for the needs of the neck and neckline - Smooths and plumps wrinkles and fine lines - Prevents the signs of age  INSTRUCTIONS FOR USE: Apply this care on the neck and neckline, in downward movements, beginning to the neck to go to the chest.                                                                                                            | Centella Asiatica Stem Cells: Because of their origin, they give to the skin antioxidant, antiageing and protective properties by boosting the cutaneous hyaluronic acid production.  Organic Centella Asiatica Extract: Powerful healing agent, that regenerates the tissues (stimulates the collagen production), antiaging actif principle and cutaneous repairer.  Organic Camellia Oil: Softening, makes the skin more elastic and avoids her dryness.  Organic Fenugreek Extract: It has moisturizing, softening, toning and regenerating properties, that contribute to improve the epidermal tissue.  Organic Wheat germ Oil: Nourishing, rich and very emollient. She is regenerative, protective and restorative. Also antiaging, she nourishes the mature skins by preserving them of skin aging signs, all in firming the cutaneous tissues, by her action on the loss of the skin elasticity. |
| Universal Lotion  Retail: 0073 / 100 ml  Cabin: C0073 / 250 ml           | - Made to bring freshness and tonus, this multi-purpose Lotion gives a new radiance to mature and stressed skins First beauty gesture, she is recommended to prepare your skin and by that optimize the effects of your others Centella Prestige cares.  INSTRUCTIONS FOR USE: The Universal Lotion can be used during the day, even on a makeup skin, to refresh and fix the makeup. | Organic Rosemary Water: Known to give again flexibility to the skin, he is also liked to regenerate and soothe the skin.  Magnesium Chloride: True anti-aging shield, it allows to slow down and prevent this symptoms. A Magnesium intake allows to boost the defense system and to activate cell renewal.  Organic Aloe Vera Juice: Excellent moisturizing agent, he improves the cellular cohesion of the skin barrier and protects the skin of the transepidermal water loss.  Centella Asiatica Stem Cells: Antioxidant, anti-inflammatory and firming: gives elasticity to the skin again. Because of their origin, they give anti-aging and protective properties to the skin.                                                                                                                                                                                                                      |
| Eye Essence  Retail: 0074 / 15 ml  Cabin: C0074 / 15 ml                  | - This high level 3 in 1 care targets all visible signs of time of the eye contour Complex of anti-wrinkles, anti-bags and anti-dark circles actif principles.  INSTRUCTIONS FOR USE: Apply, in the morning and/or evening, patting delicately from the internal eye corner to external one insisting especially on the crow's-feet.                                                  | Centella Asiatica Stem Cells: Because of their origin, they give to the skin antioxidant, anti-aging and protective properties by boosting the cutaneous hyaluronic acid production.  Organic Fenugreek Extract: It has moisturizing, softening, toning and regenerating properties, that contribute to improve the epidermal tissue.  Sodium hyaluronate: A molecule that can capture up to 1000 times its water weight, it gives a youth aspect and moisturize the superior layers of the epidermis, giving back to the skin a bounced and lifted aspect while naturally smoothing the wrinkles and fine lines.                                                                                                                                                                                                                                                                                          |