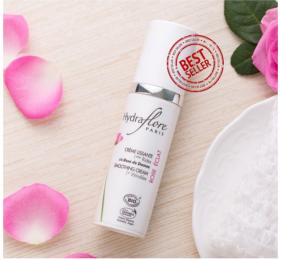

### **ROSE ECLAT**

#### **ROSE ECLAT**

#### Prevents 1st signs of ageing

#### 3 products for 1st wrinkles

Eye and lips CONTOUR

Delicate gel

Rested and luminous eyes

Smoothing CREAM
Smooth and creamy
Anti-ageing and radiance

Smoothing SERUM
Precious serum
Brightens and plumps