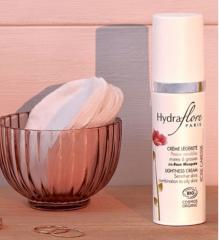

#### For sensitive skins under 30 years

- ✓ Protect and soothe
- ✓ Nourish and tone
- ✓ Suitable for pregnant women

#### 3 targeted actions to soothe and protect your skin

Moisturize

Hyaluronic acid Super moisturizer & anti-ageing

Soothe

Musk Rose & Aloe Vera Regenerate & rebalance

Nourish

outter &

Shea butter & Hazelnut/Sesame Protect and soften

#### 4 products for the face

Tenderness CREAM
Very onctuous
Soothe and moisturize

**Lightness CREAM**Optimal tolerance
Protect and relieve

Ressourcing MASK
Comfortable
Nourish and comfort

Anti-redness SERUM
Light gel texture
Réparer et apaiser