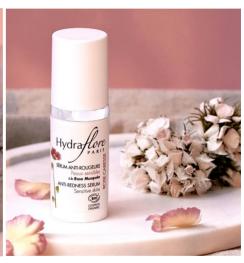

#### 4 products for the face

Tenderness CREAM
Very onctuous
Soothe and moisturize

**Lightness CREAM**Optimal tolerance
Protect and relieve

Ressourcing MASK
Comfortable
Nourish and comfort

Anti-redness SERUM
Light gel texture
Réparer et apaiser