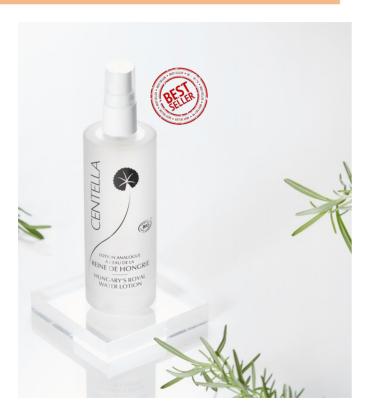

## **HUNGARY'S ROYAL WATER LOTION**

## The legend

In the 14th century, 72-year-old **Donna Isabella**, **Queen of Hungary**, followed the advice of a hermit who gave her a **rosemary-based lotion**.

Every morning for a whole year, she drank this elixir, washed her face with it and rubbed her afflicted limbs.

The lotion was **so effective** that she **recovered**, regained her strength and became so **beautiful** that the King of Poland, her neighbor, wanted to marry her.

A lotion that also seduced the **Versailles of Louis XIV**, who used it himself!