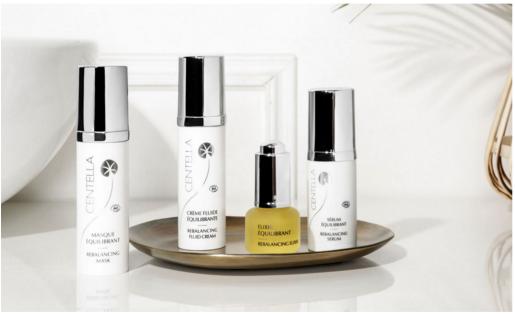

## **CENTELLA**

## 3 Anti-ageing lines

**30+**: First wrinkles

**40+** : Anti-age

**50+**: Universal anti-ageing

## **CENTELLA PRESTIGE**

## 4 anti-ageing products

Eye ESSENCE
Somptuous care
Decongests, soothes

Intensive SERUM
Elixir of youth
Firms and plumps

Universal LOTION

Multipurpose

Regenerates, rehydrates

Regenerative CREAM
Rich and melting
Anti-wrinkles