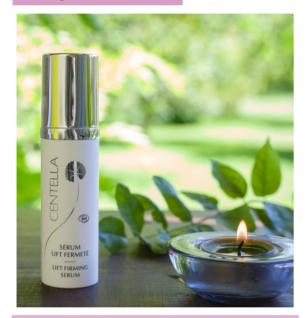

## Day routine

Lift firming SERUM
Light and firming
Plumps and unifies

Lift firming CREAM
Smooth
Firms and smoothes

Eye contour CREAM

Delicate

Reduces puffiness