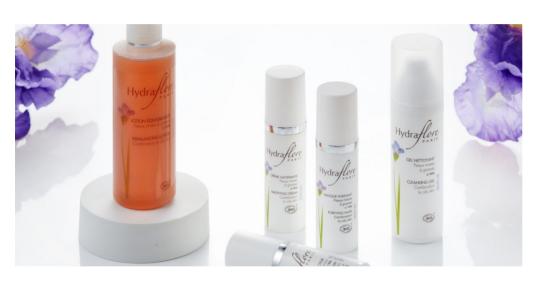

nteers.





### **ROSE ECLAT**

#### For 1st wrinkles under 30 years





✓ Radiant complexion

✓ Moisturizing

✓ Skin toning





#### **ROSE ECLAT**

#### Prevents 1st signs of ageing



#### **Prevent**



Damascena Rose smoothes, regenerates and protects



#### **Moisturise**



Hyaluronic acid super moisturiser



**Protect** 



Ceramides restores and protects





#### **ROSE ECLAT**

#### 3 products for 1st wrinkles





Eye and lips CONTOUR

Delicate gel

Rested and luminous eyes



Smoothing CREAM
Smooth and creamy
Anti-ageing and radiance



Smoothing SERUM
Precious serum
Brightens and plumps





# ROSE ECLAT Results











\*Auto-evaluation, % of satisfaction, 30 days, 30 volunteers.





#### **IRIPUR**

# With Iris for oily skins, with problems and young adult acne







✓ Regulates sebum production ✓ Reduces bacterial proliferation ✓ Matifies the skin





#### **IRIPUR**

#### 3 targeted actions to correct and purify your skin









#### **IRIPUR**

### 5 products for oily skins or with problems













Cleansing GEL Gently purifies Rebalancing LOTION Toning and astringent

Corrective SERUM Anti-imperfections Matifying CREAM Regulates sebum

Purifying MASK Detoxifying





# **IRIPUR** Results











\*Auto-evaluation, % of satisfaction, 30 days, 28 volunteers.





#### **SERENIBIO**

#### Dermo-cosmetic range for normal to very sensitive skin



#### **SOOTHING AND WELL BEING**

For skin: atopic, sensitive, under treatment... acne, eczema, psoriasis





The 3 in 1 Mist immediately smoothes the skin\*



The Face Scrub softly exfoliates