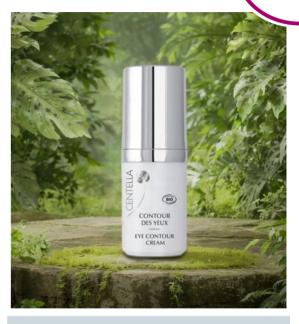

## Day routine

Lift firming SERUM
Light and firming
Plumps and unifies

Lift firming CREAM
Smooth
Firms and smoothes

Eye contour CREAM

Delicate

Reduces puffiness