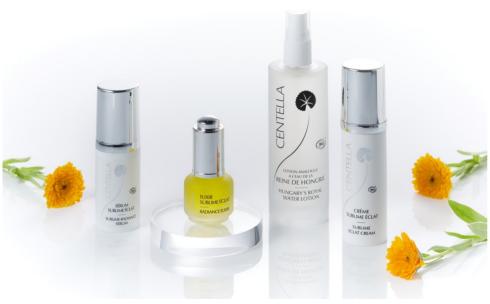

## **HUNGARY'S ROYAL WATER LOTION**

## The legend

In the 14th century, 72-year-old **Donna Isabella**, **Queen of Hungary**, followed the advice of a hermit who gave her a **rosemary-based lotion**.

Every morning for a whole year, she drank this elixir, washed her face with it and rubbed her afflicted limbs.

The lotion was **so effective** that she **recovered**, regained her strength and became so **beautiful** that the King of Poland, her neighbor, wanted to marry her.

A lotion that also seduced the **Versailles of Louis XIV**, who used it himself!

## The cosmetic properties

#### Cosmetic properties of Rosemary:

- ✓ Invigorates and revitalizes
- ✓ Restores suppleness, vitality and beauty to the skin
- √ Regenerates and soothes problem skin
- ✓ Delicately scents cosmetic products with freshness