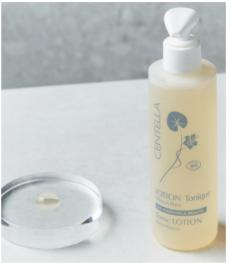

#### 4 essentials products

Cleansing MILK
Very onctuous
Gently cleanses

Cleansing GEL
Light foam
Removes impurities

Tonic LOTION

Damask rose water

Tones and softens

Vegetable SCRUB
Soft rice powder
Exfoliates effectively

#### Range satisfaction

Tones your skin\*

Leaves the complexion fresh\*

Softens your skin\*

\*Auto-evaluation, % of satisfaction, 15 days, 38 volunteers.