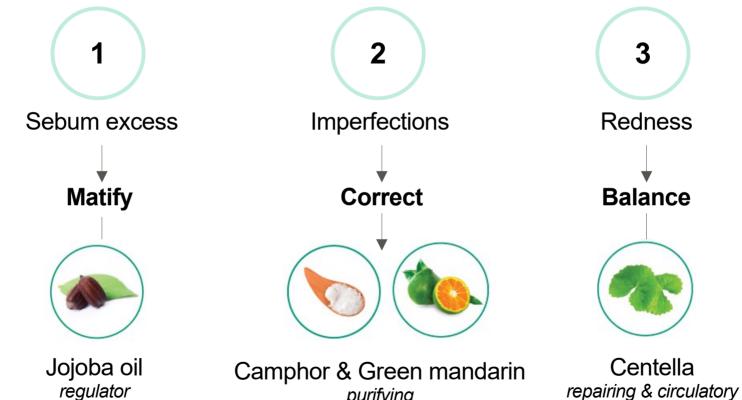

## Oily-problematic skin

✓ Anti-blemish routine

✓ Anti-redness

✓ Balances sebum and purifies

3 targeted actions to balance and purify your skin

purifying

## 4 products for a complete routine

Rebalancing SERUM

Centella based gel Regulate & Unify

Rebalancing FLUID CREAM

Light emulsion Smooth & Matify

Rebalancing ELIXIR

Jojoba based oil Correct & Rebalance

Rebalancing MASK

Camphor mask Purify & Moisturize