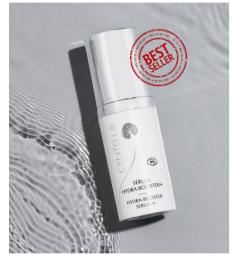

# **HYDRATATION +**Moisturizing booster

✓ Super moisturizer

- ✓ Long-lasting hydration
- ✓ Plumps and soothes

#### **HYDRATATION+**

#### 4 products that bring moisture

Hydra-booster SERUM Fresh and light

Super moisturizer

CREAM
Smooth and creamy
Rehydrates and soothes

**Hydra-plumping** 

Hydra-protect
ELIXIR
Emollient oil
Maintain hydrolipidic film