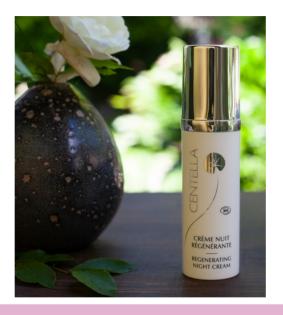

## **ANTI-WRINKLES FIRMING**

## Night routine

Night ELIXIR
Oily serum
Smoothes and nourishes

Regenerative night CREAM
Light and creamy
Regenerates and moisturizes

MASQUE UFF FERMETE UFF FERMING MASK

Lift firming MASK

Melting texture

Smoothes and plumps