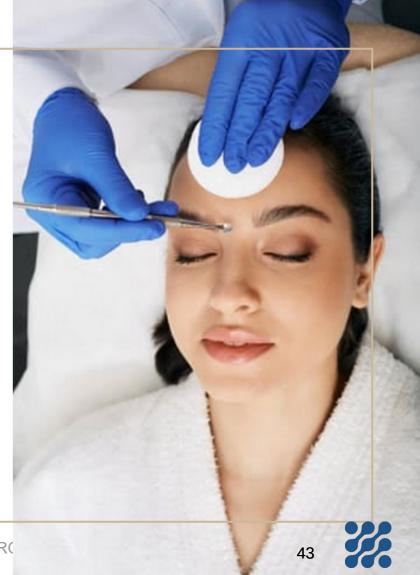

s sebum and purifies







3 targeted actions to balance and purify your skin





purifying



## 4 products for a complete routine











Rebalancing SERUM

Centella based gel Regulate & Unify

Rebalancing FLUID CREAM

Light emulsion Smooth & Matify

Rebalancing ELIXIR

Jojoba based oil Correct & Rebalance

Rebalancing MASK

Camphor mask Purify & Moisturize





## Range satisfaction





Purifies your skin\*



Reduces imperfections\*



Balances the skin\*

\*Auto-evaluation, % of satisfaction, 30 days, 29 volunteers.





## Skin care protocol



#### WHO IS IT FOR?

- ✓ Combination to oily skins
- √ Asphyxiated skin

#### **METHODS**

- ✓ Detox skin care
- √ Facial sauna
- ✓ Blackhead extraction

#### **RESULTS**

- ✓ Purified skin
- ✓ Reduced imperfections
- ✓ Pores tightened





### Dull and tired skin









✓ Soothes and revitalizes

✓ Luminous and radiant complexion

✓ Brightens





## 3 actions to revitalise and soothe your skin











## 4 products for a complete routine







Fine and fresh mist Refreshing and radiance



Sublime radiance SERUM

Aqueous serum Immediate tensor



Light and soft Radiance booster



Sublime radiance ELIXIR

Oil based serum
Revitalizes and tones

\*Ampules in Private

Label Australia - Globex : Laboratoires ROIG





## **HUNGARY'S ROYAL WATER LOTION**

## The legend

In the 14th century, 72-year-old **Donna Isabella**, **Queen of Hungary**, followed the advice of a hermit who gave her a **rosemary-based lotion**.

Every morning for a whole year, she drank this elixir, washed her face with it and rubbed her afflicted