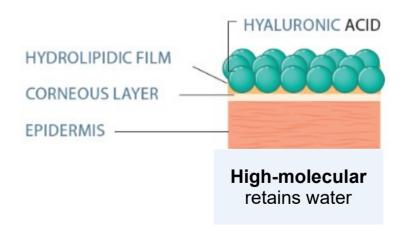

# **ZOOM ON HYALURONIC ACID**

#### An exceptional moisturizer

- ✓ Naturally present in the skin
- ✓ like a sponge : retain up to 1000 times its weight in water
- ✓ Properties depending on molecular weight (3 used in the Serum!) :

Low-molecular long lasting hydration