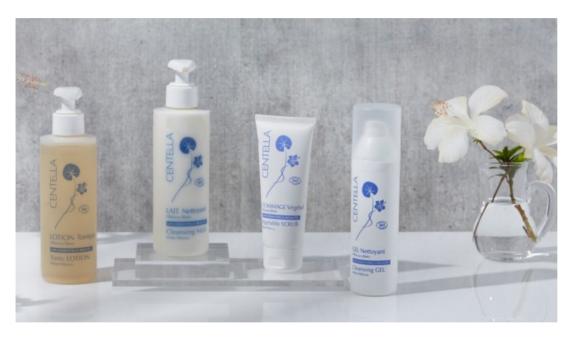

#### **CENTELLA**

#### Phyto-aromatic cosmetics

**ESSENTIALS** (Cleansing)

**HYDRATATION+** (Moisturizing)

**REBALANCING-PURIFYING** 

**RADIANCE** 

**ANTI-WRINKLES FIRMING (30+)** 

PRESTIGE (40+)

PRECIOUS ORCHID (50+)

#### 4 essentials products

Cleansing MILK
Very onctuous
Gently cleanses

Cleansing GEL
Light foam
Removes impurities

Tonic LOTION

Damask rose water

Tones and softens

Vegetable SCRUB
Soft rice powder
Exfoliates effectively