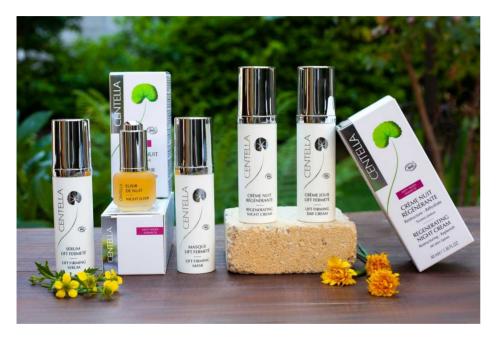

## **ANTI-WRINKLES FIRMING**

## Immortelle to fight 1st wrinkles after 30 years

- ✓ Firming and anti-ageing
- ✓ 30 years and over
- ✓ Regenerating

## Day routine

Lift firming SERUM
Light and firming
Plumps and unifies

Lift firming CREAM
Smooth
Firms and smoothes

Eye contour CREAM

Delicate

Reduces puffiness

## Night routine

Night ELIXIR
Oily serum
Smoothes and nourishes

Regenerative night CREAM
Light and creamy
Regenerates and moisturizes

MASQUE UFF FERMETE UFF FERMING MASK

Lift firming MASK

Melting texture

Smoothes and plumps