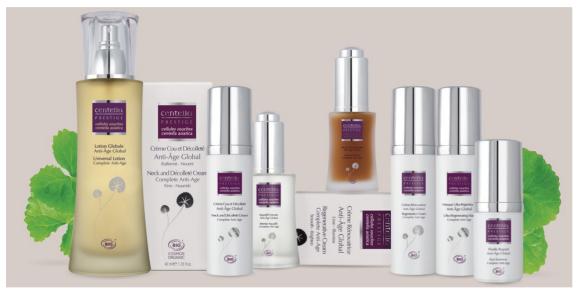

## **CENTELLA PRESTIGE**

## For mature skins after 40 years

- ✓ Global anti-ageing
- √ 40 years and over
- ✓ Centella stem cells based range

## 4 anti-ageing products

Eye ESSENCE
Somptuous care
Decongests, soothes

Intensive SERUM
Elixir of youth
Firms and plumps

Universal LOTION

Multipurpose

Regenerates, rehydrates

Regenerative CREAM
Rich and melting
Anti-wrinkles

## **CENTELLA PRESTIGE**

+ 3 specific products

Ultra-regenerating MASK
Delicately creamy
Plumps and unifies

Intense AQUALIFT
Water-effect texture
Firms and moisturizes

Neck & décolleté CREAM Non-greasy, protective Restores elasticity