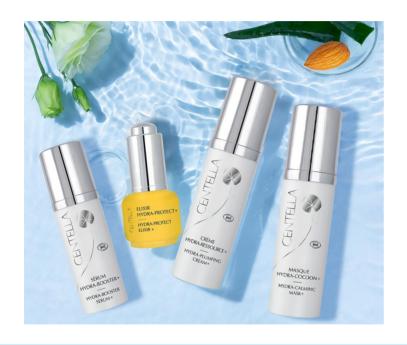

#### **HYDRATATION+**

#### 4 products that bring moisture

Hydra-booster SERUM Fresh and light

Super moisturizer

CREAM
Smooth and creamy
Rehydrates and soothes

**Hydra-plumping** 

Hydra-protect
ELIXIR
Emollient oil
Maintain hydrolipidic film

Hydra-calming
MASK
Cocooning
moisturizes and repairs