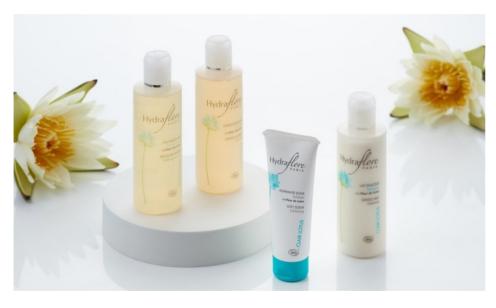

#### **HYDRAFLORE**

#### Phyto-floral cosmetics

#### 4 products for a cleansing routine

Cleansing MILK
Very onctuous
Gently cleanses

Cleansing TONER
Fresh and toning
Removes impurities

Soft SCRUB
Ultra-soft
Refined skin tone

Micellar WATER
Cleanses and
removes make-up