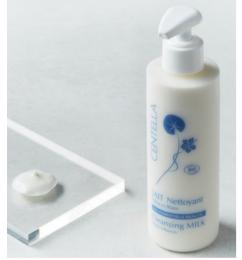

#### 4 products for a cleansing routine

Cleansing MILK
Very onctuous
Gently cleanses

Cleansing TONER
Fresh and toning
Removes impurities

Soft SCRUB
Ultra-soft
Refined skin tone

Micellar WATER
Cleanses and
removes make-up

# **CLAIR LOTUS**Efficiency

This scrub gently eliminates impurities\*

This micellar water leaves the skin clear and soft\*

This gentle milk cleanses and removes make-up perfectly\*

\*Auto-evaluation, % of satisfaction, 7 days, 40 volunteers.