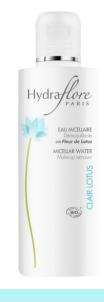

#### 4 products for a cleansing routine

Cleansing MILK
Very onctuous
Gently cleanses

Cleansing TONER
Fresh and toning
Removes impurities

Soft SCRUB
Ultra-soft
Refined skin tone

Micellar WATER
Cleanses and
removes make-up

# **CLAIR LOTUS**Efficiency

This scrub gently eliminates impurities\*

This micellar water leaves the skin clear and soft\*

This gentle milk cleanses and removes make-up perfectly\*

\*Auto-evaluation, % of satisfaction, 7 days, 40 volunteers.