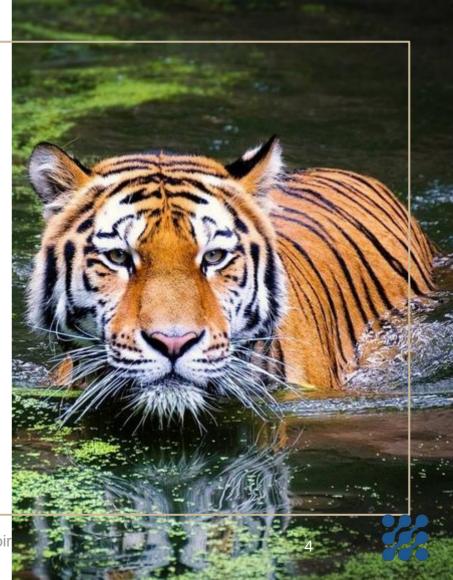

#### **CENTELLA ASIATICA\***

#### An exceptional active ingredient

Called **« Tiger herb »** because tigers use to roll into this plant to **heal their wounds** 