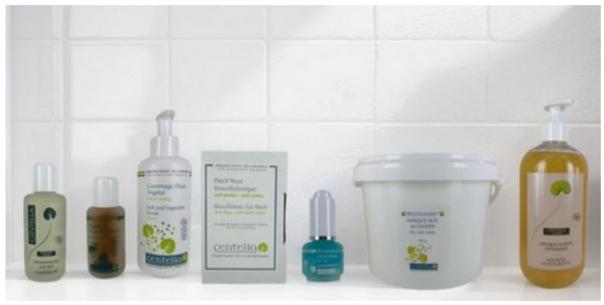

## 4 anti-ageing products

Eye ESSENCE
Somptuous care
Decongests, soothes

Intensive SERUM
Elixir of youth
Firms and plumps

Universal LOTION

Multipurpose

Regenerates, rehydrates

Regenerative CREAM
Rich and melting
Anti-wrinkles

## **CENTELLA PRESTIGE**

+ 3 specific products

Ultra-regenerating MASK
Delicately creamy
Plumps and unifies

Intense AQUALIFT
Water-effect texture
Firms and moisturizes

Neck & décolleté CREAM Non-greasy, protective Restores elasticity