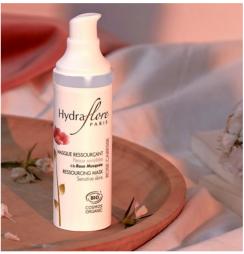

#### 4 products for the face

Tenderness CREAM
Very onctuous
Soothe and moisturize

**Lightness CREAM**Optimal tolerance
Protect and relieve

Ressourcing MASK
Comfortable
Nourish and comfort

Anti-redness SERUM
Light gel texture
Réparer et apaiser