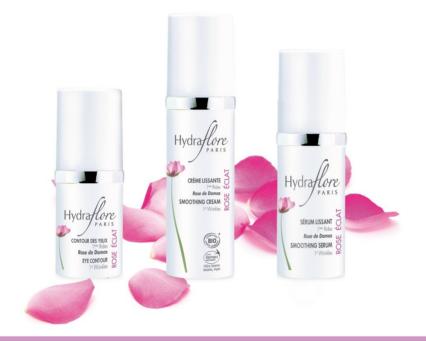

#### **ROSE ECLAT**

#### 3 products for 1st wrinkles

Eye and lips CONTOUR

Delicate gel

Rested and luminous eyes

Smoothing CREAM
Smooth and creamy
Anti-ageing and radiance

Smoothing SERUM
Precious serum
Brightens and plumps