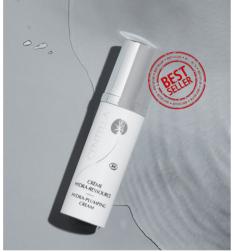

# **HYDRATATION +**Moisturizing booster

✓ Super moisturizer

- ✓ Long-lasting hydration
- ✓ Plumps and soothes

#### **HYDRATATION+**

#### 4 products that bring moisture

Hydra-booster SERUM Fresh and light

Super moisturizer

CREAM
Smooth and creamy
Rehydrates and soothes

**Hydra-plumping** 

Hydra-protect
ELIXIR
Emollient oil
Maintain hydrolipidic film