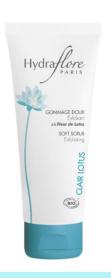

#### 4 products for a cleansing routine

Cleansing MILK
Very onctuous
Gently cleanses

Cleansing TONER
Fresh and toning
Removes impurities

Soft SCRUB
Ultra-soft
Refined skin tone

Micellar WATER
Cleanses and
removes make-up

# **CLAIR LOTUS**Efficiency

This scrub gently eliminates impurities\*

This micellar water leaves the skin clear and soft\*

This gentle milk cleanses and removes make-up perfectly\*

\*Auto-evaluation, % of satisfaction, 7 days, 40 volunteers.