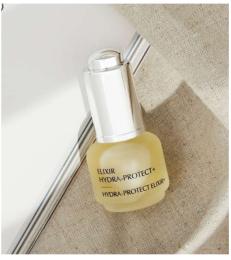

#### 4 products that bring moisture

Hydra-booster SERUM Fresh and light

Super moisturizer

CREAM
Smooth and creamy
Rehydrates and soothes

**Hydra-plumping** 

Hydra-protect
ELIXIR
Emollient oil
Maintain hydrolipidic film