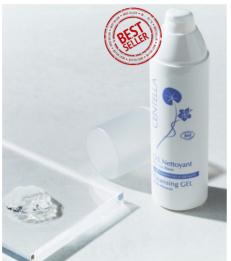

### 5 products for oily skins or with problems

Cleansing GEL Gently purifies Rebalancing LOTION Toning and astringent

Corrective SERUM Anti-imperfections Matifying CREAM Regulates sebum

Purifying MASK Detoxifying

# **IRIPUR** Results

\*Auto-evaluation, % of satisfaction, 30 days, 28 volunteers.