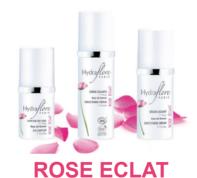

### **ROSE ECLAT**

#### For 1st wrinkles under 30 years

✓ Radiant complexion

✓ Moisturizing

✓ Skin toning

#### **ROSE ECLAT**

#### Prevents 1st signs of ageing