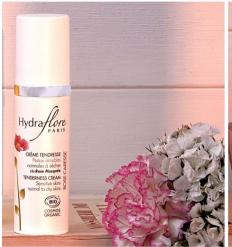

#### For sensitive skins under 30 years

- ✓ Protect and soothe
- ✓ Nourish and tone
- ✓ Suitable for pregnant women

#### 3 targeted actions to soothe and protect your skin

Moisturize

Hyaluronic acid Super moisturizer & anti-ageing

Soothe

Musk Rose & Aloe Vera Regenerate & rebalance

Nourish

outter &

Shea butter & Hazelnut/Sesame Protect and soften

#### 4 products for the face

Tenderness CREAM
Very onctuous
Soothe and moisturize

**Lightness CREAM**Optimal tolerance
Protect and relieve

Ressourcing MASK
Comfortable
Nourish and comfort

Anti-redness SERUM
Light gel texture
Réparer et apaiser