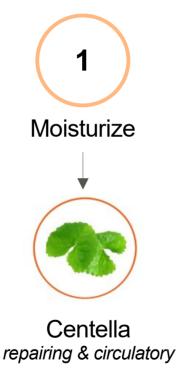

# **HYDRATATION +**Moisturizing booster

✓ Super moisturizer

- ✓ Long-lasting hydration
- ✓ Plumps and soothes

# **ZOOM ON HYALURONIC ACID**

#### An exceptional moisturizer

- ✓ Naturally present in the skin
- ✓ like a sponge : retain up to 1000 times its weight in water
- ✓ Properties depending on molecular weight (3 used in the Serum!) :

Low-molecular long lasting hydration