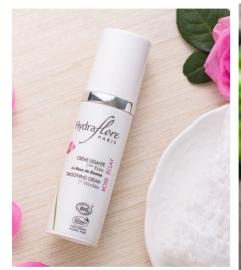

# **HYDRATATION +**Moisturizing booster

✓ Super moisturizer

- ✓ Long-lasting hydration
- ✓ Plumps and soothes

#### **HYDRATATION+**

#### 4 products that bring moisture

Hydra-booster SERUM Fresh and light

Super moisturizer

CREAM
Smooth and creamy
Rehydrates and soothes

**Hydra-plumping** 

Hydra-protect
ELIXIR
Emollient oil
Maintain hydrolipidic film