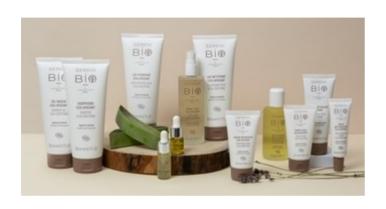

#### **SERENIBIO**

#### Dermo-cosmetic range for normal to very sensitive skin

#### **SOOTHING AND WELL BEING**

For skin: atopic, sensitive, under treatment... acne, eczema, psoriasis

The 3 in 1 Mist immediately smoothes the skin\*

The Face Scrub softly exfoliates the skin\*

The Repairing Mask deeply nourishes the skin\*

The Nourishing Oil deeply nourishes the skin\*

\*Self-evaluation, % of satisfaction, 30 days, 37 volunteers.