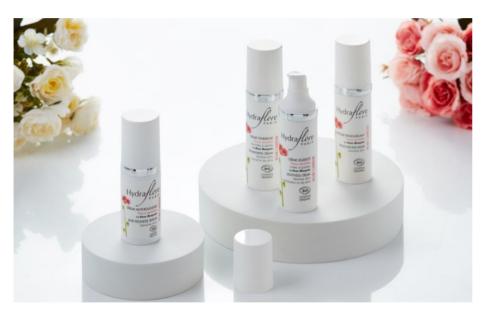

mished skin - acne)





# **CLAIR LOTUS**

### Cleansing steps for under 30 years









- √ 1st beauty steps
- ✓ Cleanses and remove make-up
- ✓ Eliminates impurities





# **CLAIR LOTUS**













protection & circulatory



### **CLAIR LOTUS**

#### 4 products for a cleansing routine









Cleansing MILK
Very onctuous
Gently cleanses

Cleansing TONER
Fresh and toning
Removes impurities

Soft SCRUB
Ultra-soft
Refined skin tone

Micellar WATER
Cleanses and
removes make-up





# **CLAIR LOTUS**Efficiency







This scrub gently eliminates impurities\*



This micellar water leaves the skin clear and soft\*



This gentle milk cleanses and removes make-up perfectly\*

\*Auto-evaluation, % of satisfaction, 7 days, 40 volunteers.





#### For sensitive skins under 30 years









- ✓ Protect and soothe
- ✓ Nourish and tone
- ✓ Suitable for pregnant women





#### 3 targeted actions to soothe and protect your skin





Moisturize



Hyaluronic acid Super moisturizer & anti-ageing



Soothe



Musk Rose & Aloe Vera Regenerate & rebalance



Nourish



outter &

Shea butter & Hazelnut/Sesame Protect and soften





#### 4 products for the face











Tenderness CREAM
Very onctuous
Soothe and moisturize

**Lightness CREAM**Optimal tolerance
Protect and relieve

Ressourcing MASK
Comfortable
Nourish and comfort

Anti-redness SERUM
Light gel texture
Réparer et apaiser





#### 4 products for the body









Firming an sretch marks SERUM

Corrects and firms

Beauty OIL
Face, body, hair
Nourishes and firms

Shower GEL
Sulfate-free
Gentle cleaning

Body MLK
Cocoo