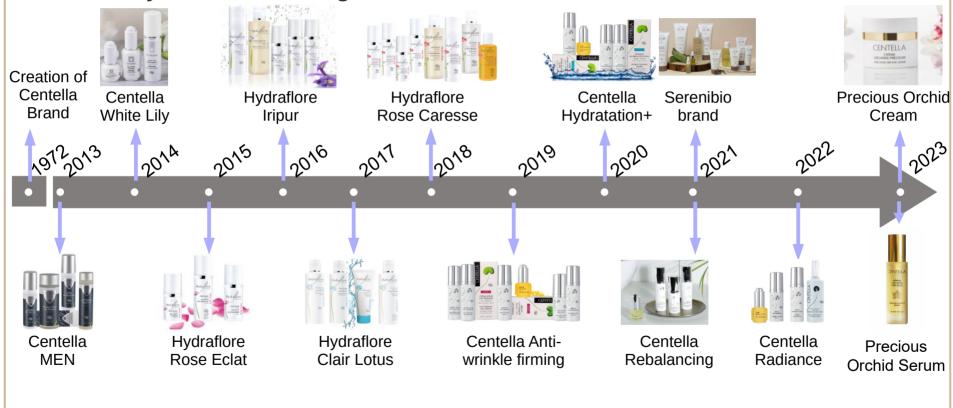

### 10 last years launching

#### The last few years

- ✓ In 2008, **Pierantoni Innovation price** for the Crème Jour Karité
- ✓ In 2015 and 2018, **Trophée BPI Excellence** for the « Potential for Growth and Innovation »
- ✓ In 2019, **Hydraflore** is certified by **Slow Cosmétique**,
- ✓ In 2019, **Huile de Beauté** Rose Caresse **Trophée** d'Excellence Cosmebio « Sustainable sector ».
- ✓ In 2020, Huile de Beauté Rose Caresse Australian Non Toxic Awards