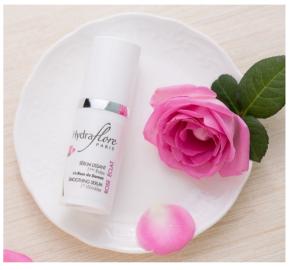

#### **ROSE CARESSE**

(Sensitive skin and pregnant woman)

**IRIPUR** 

(Blemished skin - acne)

#### For sensitive skins under 30 years

- ✓ Protect and soothe
- ✓ Nourish and tone
- ✓ Suitable for pregnant women

#### 3 targeted actions to soothe and protect your skin

Moisturize

Hyaluronic acid Super moisturizer & anti-ageing

Soothe

Musk Rose & Aloe Vera Regenerate & rebalance

Nourish

outter &

Shea butter & Hazelnut/Sesame Protect and soften