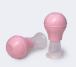

#### 7. PREMEDIKL FACIAL LIFT PUMPER

Proceed with the vacuum technique of the tissues with the PREMEDIKL FACIAL LIFT PUMPERS E2335, by starting with the neck and up towards the cheeks. Smoothing movement from the centre to the sides. (See technical protocol).