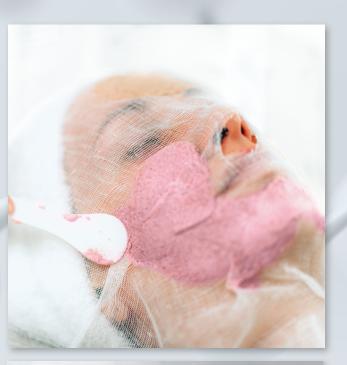

#### 8. MASK APPLICATION

- Apply a very thick layer of LYPOLYSINE CREAM MASK E2131.
- Place 2 cotton pads soaked in BIOPTIC SOOTHING LOTION E234 over the eyes.
- Place a gauze over the entire face and neck. Ensure that it has fully adhered to the skin, then pull slightly upwards to perfectly sculpting to the face and neck.
- Measure and cut a strip from the elastic gauze roll. Place the middle of the gauze strip below the chin, then stretch upwards across each side of the face to make a knot at the top of the head.
- Mix one sachet of FOKAL ADDESION MASK E2133 with 110 ml of cold water until obtained a smooth and homogeneous paste.
- With a spatula, quickly apply the mask in a thick layer over the entire face, applying a thin layer to the neck.
  - Leave on for 20 minutes. Then, gently remove by gently peeling the mask along the edges.
- Cleanse the whole face and neck with a damp sponge, then apply ELASTININE CLEANSING LOTION E2130.