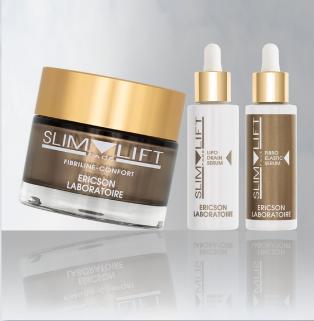

DUO FORCE SERUM / Ref. E2115:

- LIPO DRAIN SERUM 30ml / Ref. E2116 Di-Saccaride Complex – Powerful Lipolytic
- FIBRO ELASTIC SERUM 30ml / Ref. E2117 Zyxin Booster – Ultra Tensor

### PROFESSIONAL PRODUCTS

INTEGRINE- NUTRITION - 50ml / Ref. E2120 Re-Structuring and Nourishing Skin Care Cream

FIBRILINE-CONFORT - 50ml / Ref. E2118 Re-Structuring and Moisturizing Skin Care Cream

ACTININE-TENSIVE - 50ml / Ref. E2119 Re-Structuring and Lifting Skin Care Cream