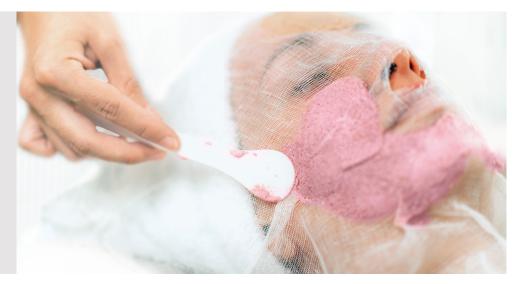

#### 7. PREMEDIKL FACIAL LIFT PUMPER

Proceed with the vacuum technique of the tissues with the PREMEDIKL FACIAL LIFT PUMPERS E2335, by starting with the neck and up towards the cheeks. Smoothing movement from the centre to the sides. (See technical protocol).

#### 8. MASK APPLICATION

- Apply a very thick layer of LYPOLYSINE CREAM MASK E2131.
- Place 2 cotton pads soaked in BIOPTIC SOOTHING LOTION E234 over the eyes.
- Place a gauze over the entire face and neck. Ensure that it has fully adhered to the skin, then pull slightly upwards to perfectly sculpting to the face and neck.
- Measure and cut a strip from the elastic gauze roll. Place the middle of the gauze strip below the chin, then stretch upwards across each side of the face to make a knot at the top of the head.
- Mix one sachet of FOKAL ADDESION MASK E2133 with 110 ml of cold water until obtained a smooth and homogeneous paste.
- With a spatula, quickly apply the mask in a thick layer over the entire face, applying a thin layer to the neck.
  - Leave on for 20 minutes. Then, gently remove by gently peeling the mask along the edges.
- Cleanse the whole face and neck with a damp sponge, then apply ELASTININE CLEANSING LOTION E2130.