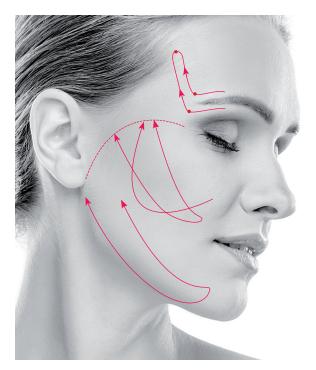

#### 7. PREMEDIKL FACIAL LIFT PUMPER

Proceed with the vacuum technique of the tissues with the PREMEDIKL FACIAL LIFT PUMPERS E2335, by starting with the neck and up towards the cheeks. Smoothing movement from the centre to the sides. (See technical protocol).