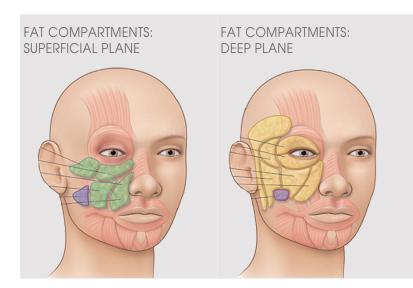

### FACE MORPHOLOGY: FAT DISTRIBUTION

Correction of facial skin aging is the main reason for cosmetic consultations. This demand, which has become a social phenomenon, has developed alongside the remarkable progress in non-surgical, non-invasive therapy.

Aging is not limited to the superficial layers of the skin, but also concerns the underlying tissues:

- Skin muscles,
- Adipose tissue which ptosis and atrophy,
- The bone support which weakens.

The decrease in the skin's support fibres during skin aging is also accompanied by a change in the facial fat distribution.

These effectively undergo an inward curvature and tend to migrate along the muscles, under the effect of gravity. The skin thickness begins to change, causing the appearance of jowls and folds around the nose and lips. In some areas, the face may become hollow and emaciated: largely on the lips, temples and cheeks. Elastin and collagen fibres become fewer and fewer, and increasingly fine. Their structure becomes disorganised, while the skin loses resistance, elasticity and firmness, and begins to sag.